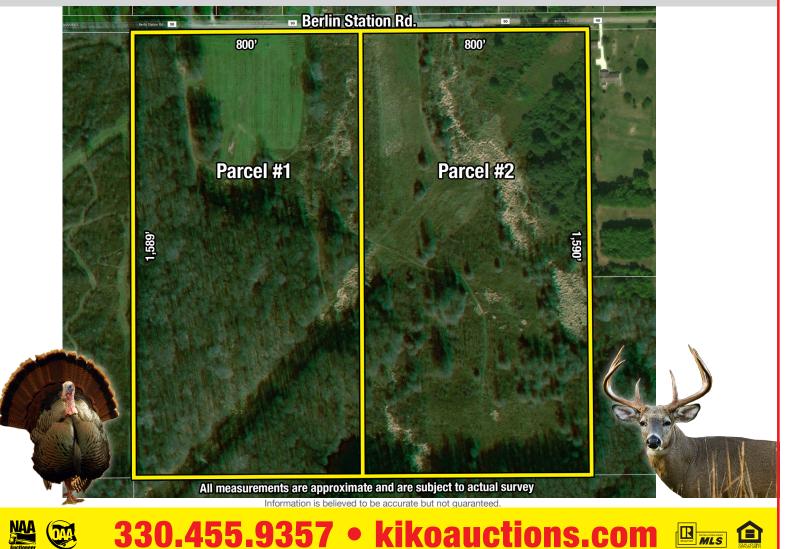

## Members – State and National Auctioneers Association

**REAL ESTATE:** Recreational Building Tracts **PARCEL #1:** 30 acres open land w/wildlife with 800' frontage and 1589' depth.

**PARCEL #2:** 30+ acres open/wooded land w/ wildlife with 800' frontage and 1590' depth.